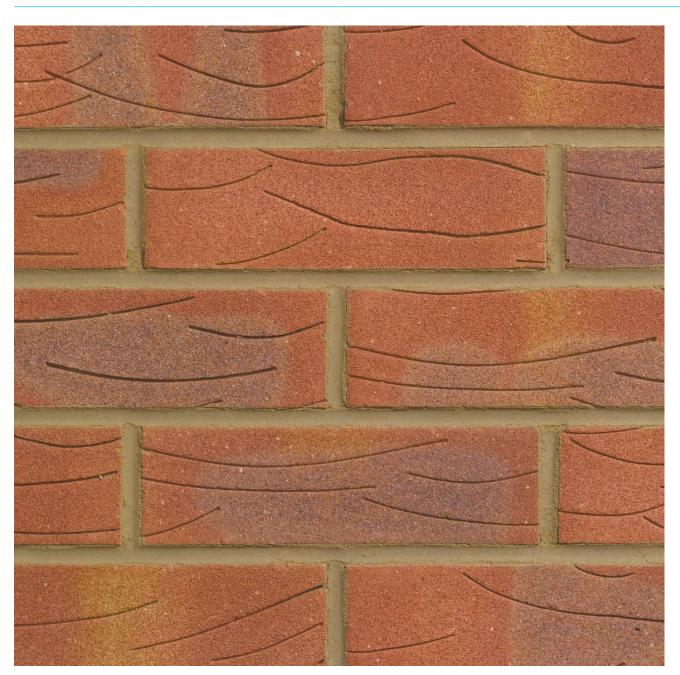

## SHERWOOD RED MIXTURE

Manufactured to BS EN 771-1

**Brick type** 

Category II, U, Clay Masonry Unit

Standard work size

215 x 102.5 x 65mm

**Dimensional tolerances** 

Tolerance category: T2 Range category: R1