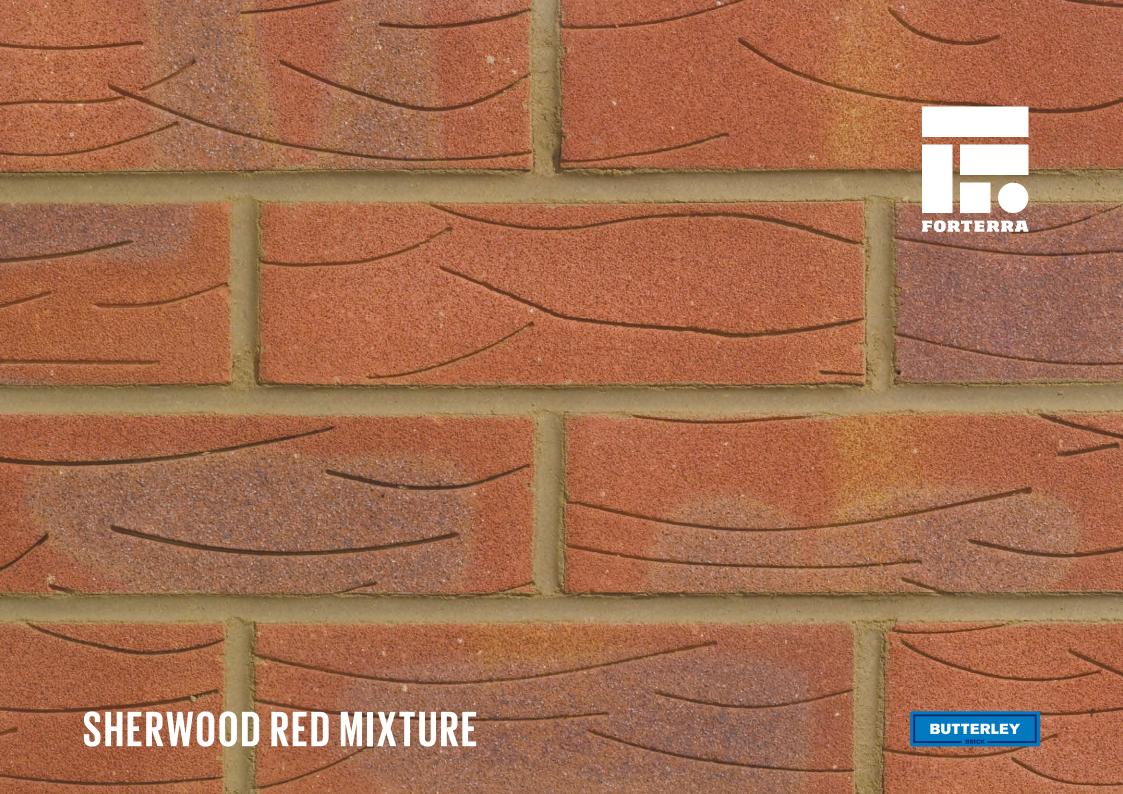

## SHERWOOD RED MIXTURE

Manufactured to BS EN 771-1

**Brick type** 

Category II, U, Clay Masonry Unit

Standard work size

215 x 102.5 x 65mm

**Dimensional tolerances** 

Tolerance category: T2 Range category: R1